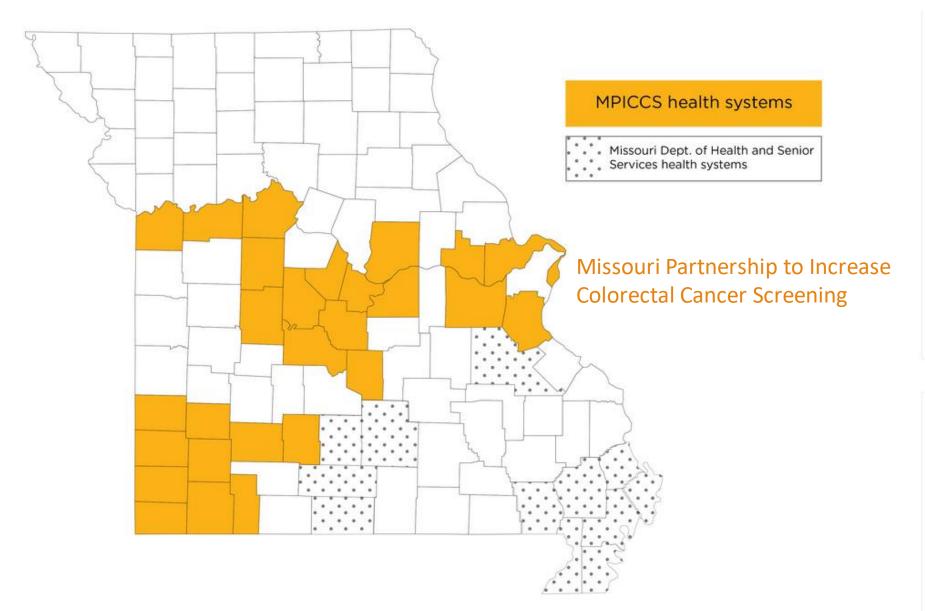

## Tip from the field

## Handwrite "Return by" Date to FIT Kit

Evidence suggests up to 75% of patients return within 2 weeks

Who adds the date in your clinic?













National CRC screening goal: 80%

# of additional screenings per month to achieve goal: 2-3 patients

## Quotes from Clinic Interviewees about MPICCS Practice Facilitators

Practice Facilitator Nuha Wareg, Ph.D.(c), MPH, MBBS



"We have learned through misadventure—it's fun."

"They are data

geniuses."

"[Practice Facilitators] were very patient and and fantastic. Never seemed frustrated."





Practice Facilitator Alicia Vaca, RN, BSN, MPH