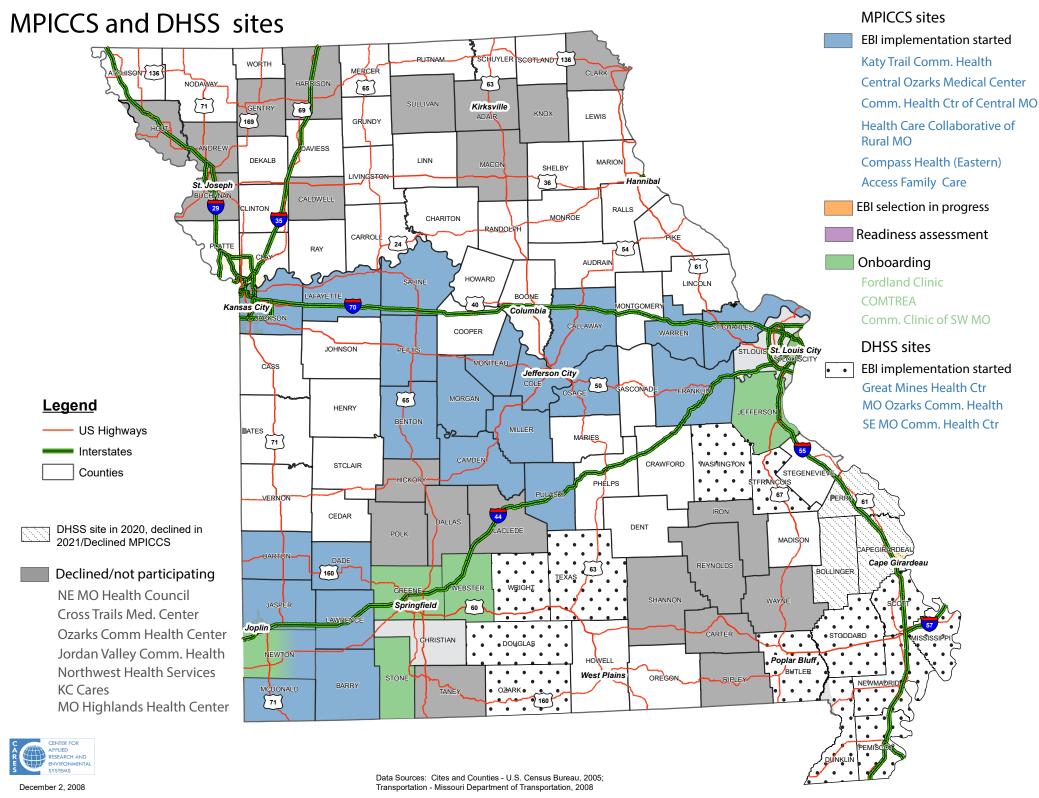

## Tip from the field

## Handwrite "Return by" Date to FIT Kit

Evidence suggests up to 75% of patients return within 2 weeks

Who adds the date in your clinic?













National CRC screening goal: 80%

# of additional screenings per month to achieve goal: 2-3 patients

## Quotes from Clinic Interviewees about MPICCS Practice Facilitators

Practice Facilitator Nuha Wareg, Ph.D.(c), MPH, MBBS



"We have learned through misadventure—it's fun."

"They are data

geniuses."

"[Practice Facilitators] were very patient and and fantastic. Never seemed frustrated."





Practice Facilitator Alicia Vaca, RN, BSN, MPH