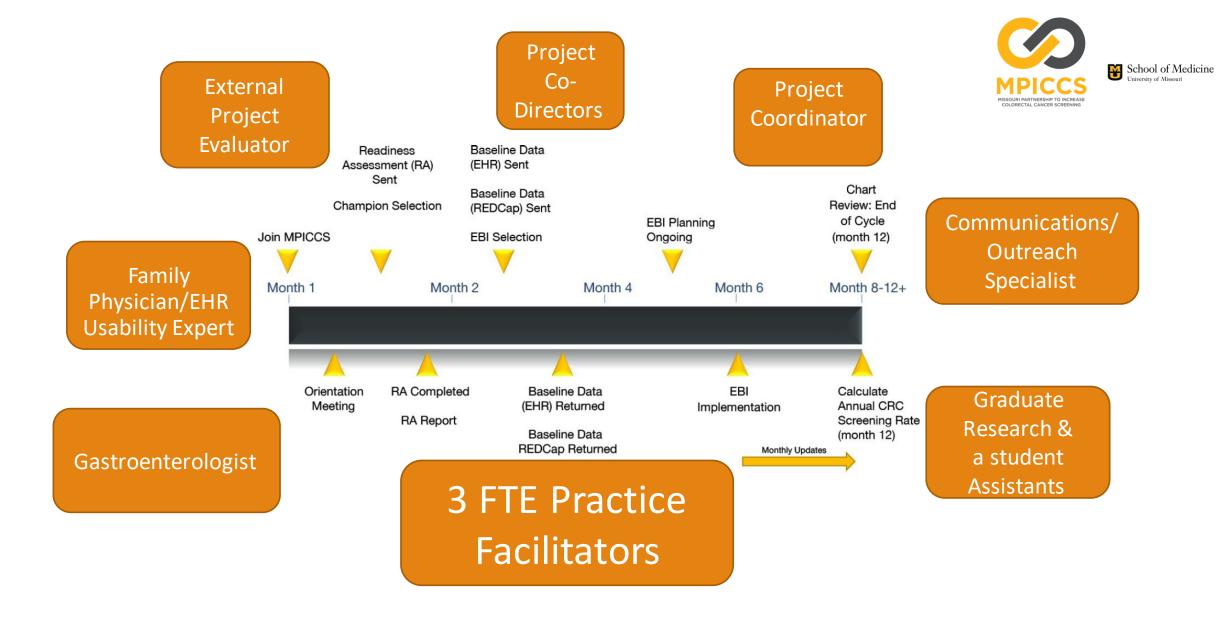

## Tip from the field

## Handwrite "Return by" Date to FIT Kit

Evidence suggests up to 75% of patients return within 2 weeks

Who adds the date in your clinic?













National CRC screening goal: 80%

# of additional screenings per month to achieve goal: 2-3 patients

## Quotes from Clinic Interviewees about MPICCS Practice Facilitators

Practice Facilitator Nuha Wareg, Ph.D.(c), MPH, MBBS



"We have learned through misadventure—it's fun."

"They are data

geniuses."

"[Practice Facilitators] were very patient and and fantastic. Never seemed frustrated."





Practice Facilitator Alicia Vaca, RN, BSN, MPH