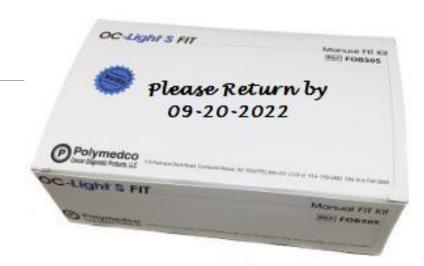

## Handwrite "Return by" Date to FIT Kit

Evidence suggests up to 75% of patients return within 2 weeks

Who adds the date in your clinic?

National CRC screening goal: 80%