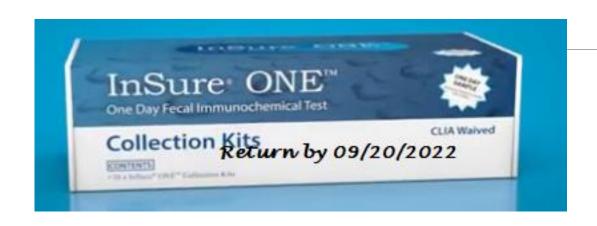

## Handwrite "Return by" Date to FIT Kit

Evidence suggests up to 75% of patients return within 2 weeks

Who adds the date in your clinic?

National CRC screening goal: 80%