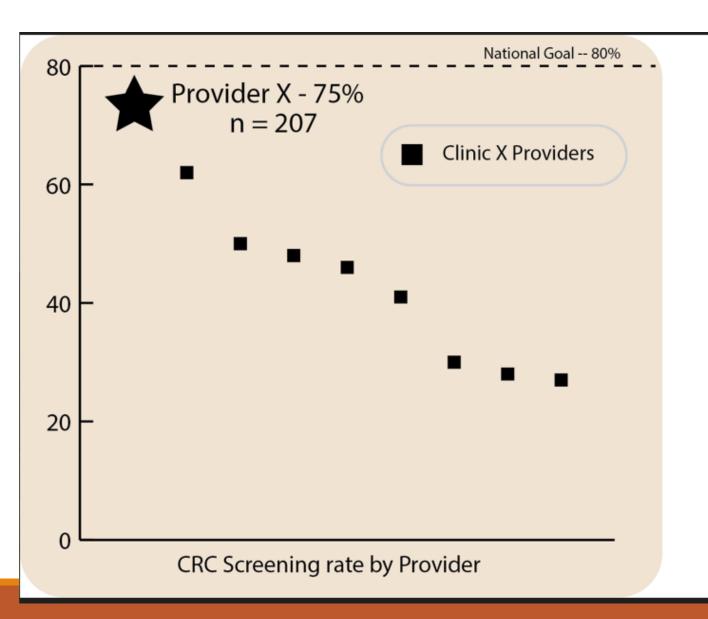

## Handwrite "Return by" Date to FIT Kit

Evidence suggests up to 75% of patients return within 2 weeks

Who adds the date in your clinic?

National CRC screening goal: 80%

# of additional screenings per month to achieve goal: 2-3 patients